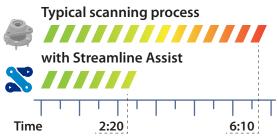

#### **Benefits**

- ► Ease-of-use
- Significantly accelerates several steps of the process
- Promotes consistency from user-to-user
- Improves quality of data
- Prevents/Reduces errors
- Increases job satisfaction
- Retains inspection know-how
- ► Elevates operator skill-level
- Scalability: Scales from 1 to many number of users and devices with minimal training

\*Shorter is better