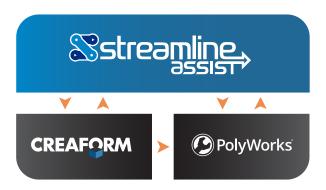

# Streamline Assist

For Handheld Scanning

A powerful, innovative workflow management software that provides the shop floor user **step-by-step guidance** of the entire 3D scanning and inspection process.

## Set it and forget it!

From start to finish, Streamline Assist hides all the complexities of the 3D scanner settings and inspection software, eliminating more than 20 common user errors. Additionally, it offers visual instructions to guide the user through the entire inspection process. Simply press