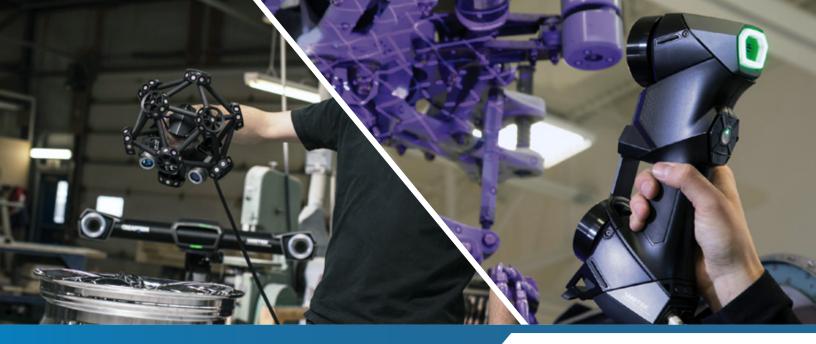

# Streamline Assist

For Handheld Scanning

A powerful, innovative workflow management software that provides the shop floor user **step-by-step guidance** of the entire 3D scanning and inspection process.

## Set it and forget it!

From start to finish, Streamline Assist hides all the complexities of the 3D scanner settings and inspection software, eliminating more than 20 common user errors. Additionally, it offers visual instructions to guide the user through the entire inspection process. Simply press